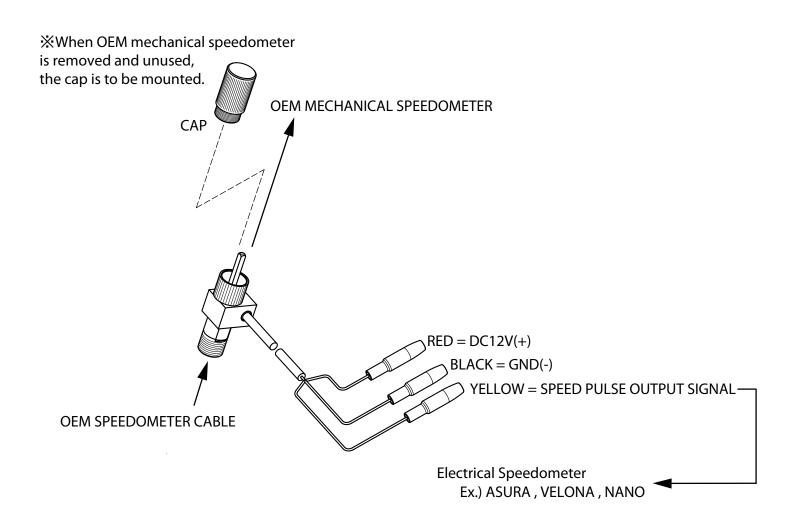

## **#87430 Speed Pulse Converter "Twin Signal"**



for DAYTONA multifunction computer ASURA, electrical speedometers VELONA, NANO and other electrical speedometers

## features

- ★ Enables electrical speedometers to be used on motorcycles/ATV's with a mechanical speedometer.
- ★Converts mechanical movement of the speedometer gear/cable to electrical pulse signal, and then sends the pulse signal to the electrical speedometers.
- ★ Requires to recalibrate the speedometer according to the speedometer's installing instruction.
- ★ Needs stable 12V power supply to run the converter
- ★Won't work with 6V or AC12V vehicles

## wiring